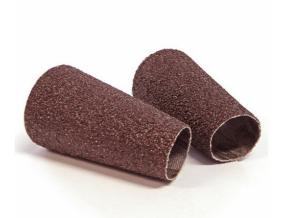

## Abrasive cones: RB 346 23 MX

Powerful, durable aluminum oxide sleeves for general metalworking

## **Applications**

**Product design** 

Type: RB 346 23 MX
Grain: Aluminum oxide
Bonding: Synthetic resin
Backing: X-cloth

Backing: X-cloth
Coating: Closed

Grit range: P 24/36/40/50/60/80/100/120/1 50/180/220/240/280/320/400