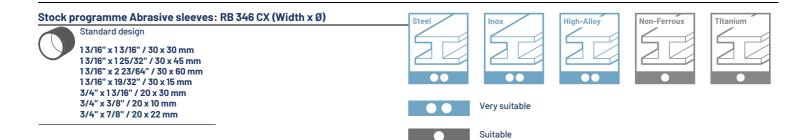

## Abrasive sleeves: RB 346 CX

Aluminum oxide abrasive sleeves with high stock removal rate for general metalworking

## Applications Metal working:

• General metalworking in hard-to-reach areas

## Automotive body shop:

• Defect grinding of steel car bodies with abrasive sleeves on straight grinders

| Product design |
|----------------|
| Туре:          |
| Grain:         |
| Bonding:       |
| Backing:       |
| Coating:       |
| Grit range:    |
|                |