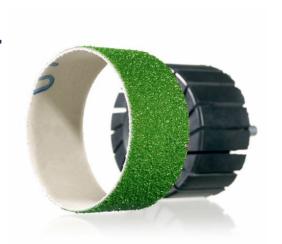

# Abrasive sleeves: CERAMIT CN 466 Z

## High-performance abrasive cloth sleeves for metalworking

#### **Product benefits**

- Hard and sharp ceramic abrasive grit ensures high stock removal rates and long tool life
- Very tear-resistant cloth backing for high belt tensions
- Low grinding temperatures due to additional temperaturereducing coating
- Especially suitable for applications with high grinding pressure
- · Especially suitable for dry grinding of stainless steel

#### Tools:

· Circular saw blade, circular blade side

**Product design** 

Type: CERAMIT CN 466 Z
Grain: Ceramic core

Bonding: Synthetic resin, with active

ingredient coating

Backing: Z cloth
Coating: Closed