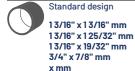

# Stock programme Abrasive sleeves: RB 346 CX (Width x Ø)

Very suitable

Suitable