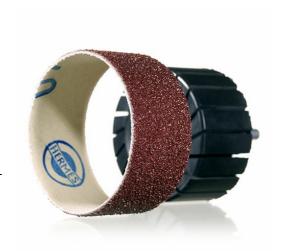

# **Abrasive sleeves: RB 346 CX**

Aluminum oxide abrasive sleeves with high stock removal rate for general metalworking

### **Product design**

Type: RB 346 CX
Grain: Aluminum oxide
Bonding: Synthetic resin
Backing: X cloth
Coating: Closed

Grit range: P 40/50/60/80/100/150