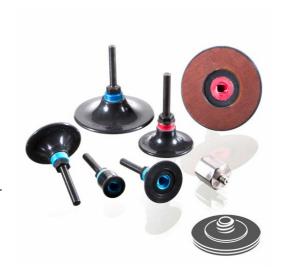

# **Accessories: Fastlock** backing pad, hard, system R

Hard backing pad for discs with Fastlock system R

#### **Product benefits**

- Fixed integrated Fastlock system for optimal disc fixation and quick disc change as well as for a high level of work safety during grinding
- Due to high material hardness especially suitable for applications with high grinding pressure and high load

## **Product design**

Type:

Fastlock backing pad, hard, system R

Stock programme Accessories: Fastlock backing pad, hard, system R (Various x Various x Various)

With 1/4 inch thread

Verv suitable