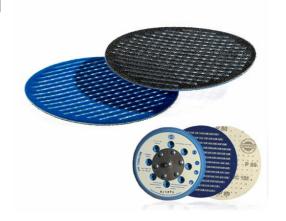

## **Accessories: Multiflow pad**

Velcro backing pad adapter for velour MULTIHOLE or conventional discs

## **Product benefits**

- Full-surface dust extraction due to open 2-channel structure
- Longer service life of the Velcro backing pad due to additional backing pad protection
- Disc is easy to exchange because there is no hole pattern to match
- Especially suitable for sanding dust-intensive materials
- Combination of MULTIHOLE disc and MULTIFLOW pad with better price/performance ratio compared to similar net abrasives
- Universally applicable on any Velcro backing pad with dust extraction system

## General:

 All sanding applications in lacquer, wood, composite and metal processing on random orbital sanding machines **Product design** 

Type:

Multiflow pad

Stock programme Accessories: Multiflow pad (Various x Various x Various)