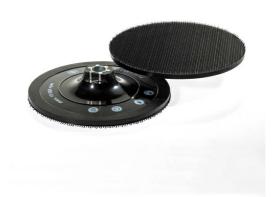

## Accessories: Special VEL Backing pad-X, with centering device

Special backing pad for cloth-reinforced and velcro webrax non-woven web discs

**Applications** 

**Automotive body shop:** 

· Manual defect grinding of surfaces

Tank and vessel construction:

• Grinding out small surface defects and finishing

**Metal working:** 

• Weld seam and surface defect grinding with angle grinders

**Product design** 

Type:

Special VEL Backing pad-X, with centering device