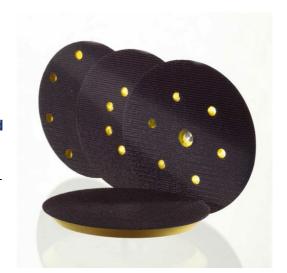

## **Accessories: VEL Backing** pad-FJ

Medium-hard polyurethane backing pad with bevelled edge for random orbital sander

## **Product benefits**

- · High edge stability
- · Universally applicable for velour-backed discs, punched and without holes

## **Automotive body shop:**

· Surface finishing with random orbital sanders

**Product design** 

Type:

VEL Backing pad-FJ

Stock programme Accessories: VEL Backing pad-FJ (Various x Various x Various)

With 5/16" UNF external thread

4 27/32" mm 5 53/64" mm

With 5/16" UNF external thread,

perforation 6 x Ø 80 mm

5 53/64" mm

4 27/32" mm

With 5/16" UNF external thread, perforation 8 x Ø 65 mm

4 27/32" mm 5 53/64" mm

With hole, screw M8, perforation 8 x Ø 120 mm, with middle hole