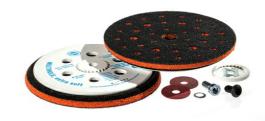

## Accessories: VEL Backing pad MULTIHOLE, extra soft

Extra soft, extremely adaptable and universally applicable polyurethane Velcro backing pad with optimal dust extraction

## **Product benefits**

- Optimum dust extraction, especially when using MULTIHOLE discs
- Bevelled backing pad edge for better machining of hard-to-reach areas and reduction of the risk of visible grinding marks
- Backing pad weight adjusted to all common random orbital sanding machines
- Safe working due to very good Velcro adhesion of the discs
- · Additional adapters and fixing screws for universal use
- Different backing pad hardnesses available in the Hermes product range depending on the application

MULTIHOLE, Adapter, M8 + 5/16"UNF screw

4 27/32" mm 5 25/32" mm

Very suitable

Suitable