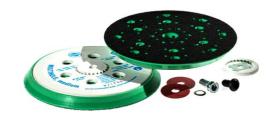

## **Accessories: VEL Backing** pad MULTIHOLE, medium

Medium-hard, universally applicable polyurethane Velcro backing pad with optimal dust extraction

- Optimum dust extraction, especially when using MULTIHOLE discs
- Bevelled backing pad edge for better machining of hard-to-reach areas and reduction of the risk of visible grinding marks
- · Backing pad weight adjusted to all common random orbital sanding machines
- Safe working due to very good Velcro adhesion of the discs
- Additional adapters and fixing screws for universal use
- Different backing pad hardnesses available in the Hermes product range depending on the application

## **Product design**

Type:

VEL Backing pad MULTIHOLE, medium

Stock programme Accessories: VEL Backing pad MULTIHOLE, medium (Various x Various x Various)

MULTIHOLE, Adapter, M8 + 5/16"UNF screw

4 27/32" mm 5 25/32" mm

With 5/16" UNF external thread and Multihole dust extraction

4 27/32" mm

5 25/32" mm

Very suitable

Suitable