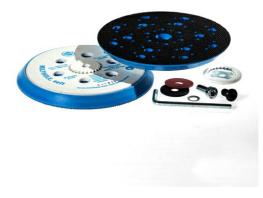

## Accessories: VEL Backing pad MULTIHOLE, soft

Soft, very adaptable and universally applicable polyurethane Velcro backing pad with optimal dust extraction

## **Product benefits**

- Optimum dust extraction, especially when using MULTIHOLE discs
- Bevelled backing pad edge for better machining of hard-to-reach areas and reduction of the risk of visible grinding marks
- Backing pad weight adjusted to all common random orbital sanding machines
- Safe working due to very good Velcro adhesion of the discs
- Additional adapters and fixing screws for universal use
- Different backing pad hardnesses available in the Hermes product range depending on the application

## Applications

General:

• All sanding applications in lacquer, wood, composite and metal processing on random orbital sanding machines

Product design Type:

VEL Backing pad MULTIHOLE, soft