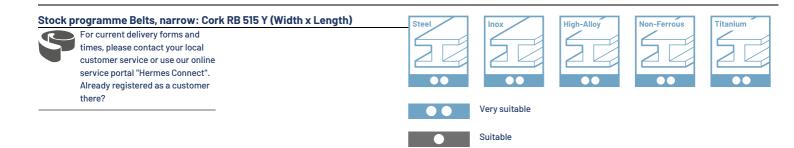

## Applications

Sheets, plates, coils:

• Surface conditioning of stainless steel sheets/coils

| Туре:       |
|-------------|
| Grain:      |
| Bonding:    |
| Backing:    |
| Coating:    |
| Grit range: |
|             |