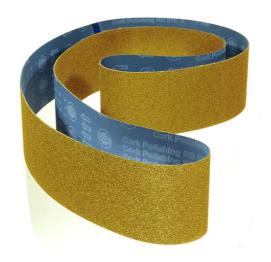

# Belts, narrow: Cork RB 555 X

Strong polishing cloth narrow belts with cork particles and without abrasive grain

### **Product benefits**

- Especially suitable for producing high-gloss or mirror finish
- Cloth backing with high edge stability
- All-purpose: wet and dry

#### **Product design**

Type: Cork RB 555 X
Grain: Without
Bonding: Synthetic resin

Backing: X cloth Coating: Open