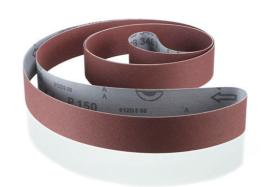

# Belts, narrow: RB 306 Jflex

## Highly flexible cloth belts with aluminum oxide grain

#### **Product benefits**

- Extremely flexible J-flex cotton fabric
- Excellent adaptability for grinding contours
- Excellent stock removal rates
- Especially suitable for machining steel and brass

#### **Product design**

Type: RB 306 J-flex
Grain: Aluminum oxide
Bonding: Synthetic resin
Backing: J-flex cloth
Coating: Closed

Grit range: P 80/120/150/180/220