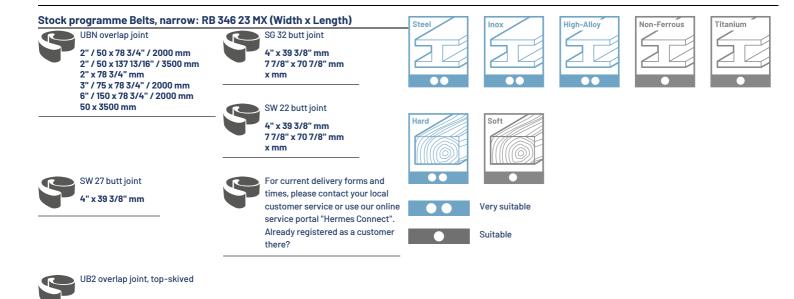

### Product design

Type: Grain: Bonding: Backing: Coating: Grit range: RB 346 23 MX Aluminum oxide Synthetic resin X-cloth Closed P 24/36/40/50/60/80/100/120/1 50/180/220/240/280/320/400