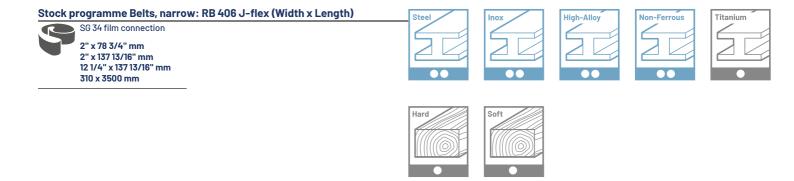

**Product design** 

Type: Grain: Bonding:

Backing: Coating: Grit range: RB 406 J-flex Aluminum oxide Synthetic resin, with active ingredient coating J-flex cloth Closed P 60/80/100/120/150/180/220/2 40/280/320/400