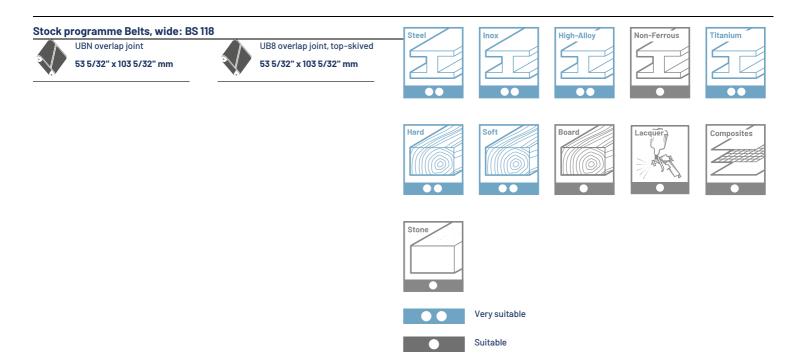

ard silicon carbide abrasive grit with sharp edges ensures very high stock removal rate
- Extremely hard combi paper in grit sizes P 16 P 36 and strong Fpaper with high edge stability in the other grit sizes
- Uniform, fine sanding pattern
- Antistatic equipment prevents premature clogging with sanding dust



## Applications

## Furniture:

• Fine sanding of furniture parts before coating on stationary sanding machines

## Lacquered wood parts:

• Lacquer sanding on wide belt sanding machines

### Sheets, plates, coils:

• Finish of stainless steel sheets/coils

Product design Type:

Grain: Bonding: Backing: Coating: Grit range: BS 118 Silicon carbide Synthetic resin, antistatic Combi/F-paper Closed P 16/24/36/40/50/60/80/100/12 0/150/180/220/240/280/320/36 0/400/500/600/800/1000/1200