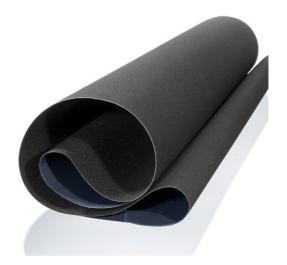

## Belts, wide: Cork RB 515 X

Hard silicon carbide wide polishing belts with cork particles

## **Product benefits**

**HERMES** 

- · Especially suitable for producing brilliant shining and finestructured surfaces
- · Polishing effect due to elastic cushioning cork particles
- · For universal applications: dry and wet (water-, emulsion- and oilresistant)