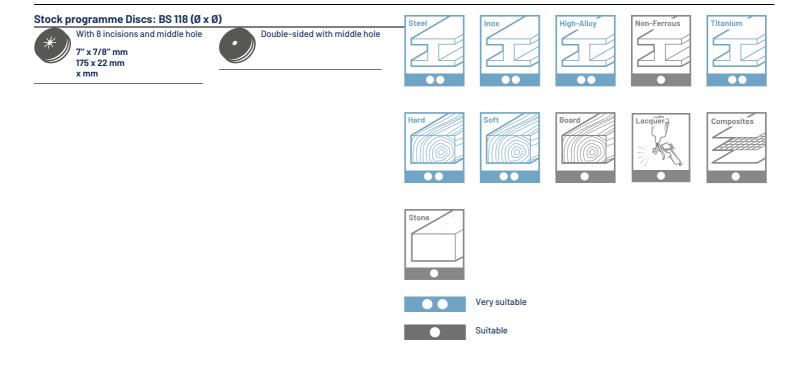

# Discs: BS 118

#### Parquet treatment:

• Initial, intermediate and fine sanding with single-disc sanding machines

Product design

Type: Grain: Bonding: Backing: Coating: Grit range: BS 118 Silicon carbide Synthetic resin, antistatic Combi/F-paper Closed P 16/24/36/40/50/60/80/100/12 0/150/180/220/240/280/320/36 0/400/500/600/800/1000/1200