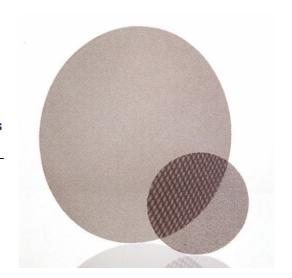

# Discs: GA 924, velourbacked

## Open velour-backed aluminum oxide sandsreen discs

#### **Product design**

Type: GA 924, velour-backed
Grain: Aluminum oxide
Bonding: Synthetic resin

Backing: Sandscreen, velour-backed

Coating: Open

Grit range: + 400/600/3000