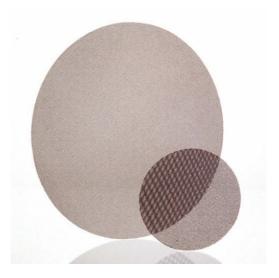

### Open aluminum oxide sandscreen discs

-

GA 924 Aluminum oxide Synthetic resin Sandscreen Open + 400/500/600/800/1000