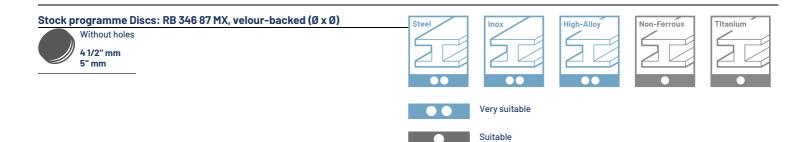

## Discs: RB 346 87 MX, velour-backed

Powerful, velour-backed aluminum oxide discs with ceramic grain particles

**Product design** 

RB 346 87 MX, velour-backed Ceramic grit/aluminum oxide Synthetic resin X-cloth, velour-backed Closed P 40/60/80/100/120/150/180/24 0/320