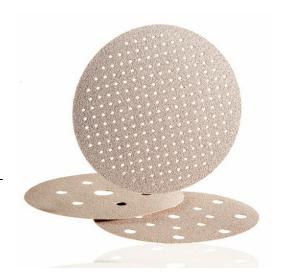

# Discs: VC 154-Longlife, velour-backed

Light weight velour-backed paper discs with anticlogging coating

# **Product benefits**

- · Low clogging behavior
- · Very good adaptability to contours
- High process stability due to uniform roughness values and stock removal rate for the entire duration of usage
- Further advantages when using discs with MULTIHOLE dust extraction system: Longer service life compared to discs with conventional dust extraction system and significantly better surface quality due to dust extraction over the entire surface.
- Optimum dust extraction, especially when using MULTIHOLE discs
- Combination of MULTIHOLE disc and MULTIFLOW pad with better price/performance ratio compared to similar net abrasives

Grain: Aluminum oxide

Bonding: Synthetic resin, Longlife
Backing: B-paper, velour-backed

Coating: Half open

Grit range: P 80/100/120/150/180/220/240/

280/320/360/400/500/600/800

/1000/1200/1500

Stock programme Discs: VC 154-Longlife, velour-backed (Ø x Ø)