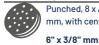

Punched, 8 x / Ø 120 mm + 8 x / Ø 65 mm, with center hole

Punched, 8 x / Ø 120 mm + 6 x / Ø 80 mm, with center hole

Punched, 6 x / Ø 80 mm with center hole

6" x 11/16" mm

Very suitable

Suitable

Multihole

3" mm 5" mm 6" mm

6" / 150 mm

Punched, 8 x / Ø 120 mm, with center hole

6" x 11/16" mm 150 x 18 mm

Multihole, with center hole

6" x 5/8" mm 8" x 5/8" mm

Punched, 8 x / Ø 65 mm