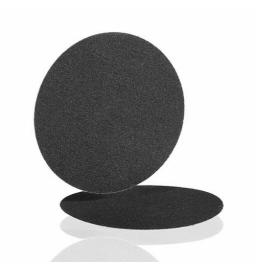

# Discs: WS flex 18 C

## Strong, waterproof silicon carbide abrasive discs

## **Product benefits**

- Very adaptable, highly flexible and waterproof latex paper backing
- · High tear resistance
- All-purpose: wet and dry

#### **Product design**

Type: WS flex 18 C
Grain: Silicon carbide
Bonding: Synthetic resin
Backing: C-paper, waterproof
Coating: Closed

Grit range: P 60/80/100/120/150/180/220/2 40/280/320/400/500/600/800/