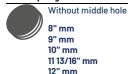

# Discs: WS flex 18 C

## Strong, waterproof silicon carbide abrasive discs

## **Product benefits**

- Very adaptable, highly flexible and waterproof latex paper backing
- · High tear resistance
- All-purpose: wet and dry



#### **Applications**

## **Automotive Repair Trade:**

• Top coat repair sanding

## Automotive paint shop:

• Lacquer and primer sanding in the automotive industry and in vehicle construction

## **Lacquered wood parts:**

• Lacquer fine sanding in the furniture and music instruments industry

#### **Product design**

Type: WS flex 18 C
Grain: Silicon carbide
Bonding: Synthetic resin
Backing: C-paper, waterproof
Coating: Closed

Grit range: P 60/80/100/120/150/180/220/2 40/280/320/400/500/600/800/

1000/1200/2500

## Stock programme Discs: WS flex 18 C (Ø x Ø)























Very suitable



Suitable