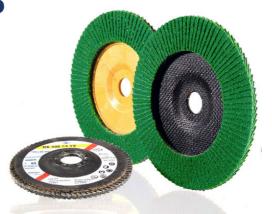

# Flap discs: CERAMIT CN 466 Z

# Extremely stable high-performance flap discs with ceramic grain

## Stock programme Flap discs: CERAMIT CN 466 Z (Ø x Ø)

4 1/2" x 7/8" mm 5" x 7/8" mm

Suitable