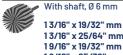

## Stock programme Flap wheels with shafts: FW 340 X ( $\emptyset$ x Width x $\emptyset$ )

13/16" x 25/64" mm 19/16" x 19/32" mm 19/16" x 25/32" mm 2 23/64" x 13/16" mm 2 23/64" x 13/16" mm 2" x 13/16" mm 2" x 25/32" mm