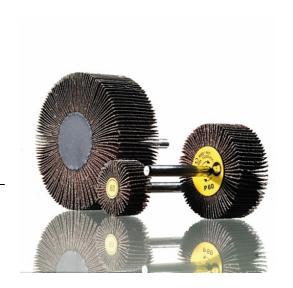

# Flap wheels with shafts: FW 340 X

Grinding tools for universal applications in general metal working

#### **Product design**

Type: FW 340 X
Grain: Aluminum oxide
Bonding: Synthetic resin

Backing: X cloth Coating: Closed

Grit range: P 40/60/80/120/180/320