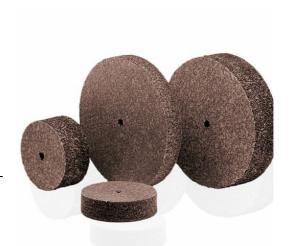

## Non-woven laminated wheels: webrax-0A 710

Hard non-woven web discs for universal applications with greater demands

## **Applications**

Product design

Type: webrax-0A 710
Grain: Aluminum oxide
Bonding: Synthetic resin
Backing: Non-woven web
Grit range: +80/100/120/180/280

Stock programme Non-woven laminated wheels: webrax-0A 710 (Ø x Width x Ø)

LGG foamed, density 3, 6 mm shaft

1 3/16" x 1" mm 2" x 13/16" mm LGG foamed, density 3, middle hole

8" x 1" x 8" mm x x mm

Very suitable

Suitable