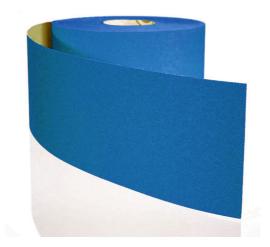

## Rolls: RB 406 J-flex

Highly flexible aluminum oxide cloth abrasive rolls with active ingredient coating for demanding hand sanding applications

## **Applications**

Product design

Type: RB 406 J-flex Grain: Aluminum oxide

Bonding: Synthetic resin, with active

ingredient coating

Backing: J-flex cloth
Coating: Closed

Grit range: P 60/80/100/120/150/180/220/2