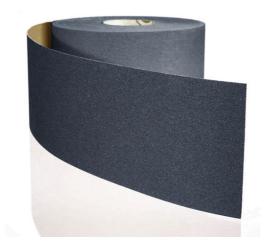

# Rolls: WS flex 18 C

## Tough, waterproof silicon carbide abrasive rolls

#### **Product benefits**

- Very adaptable, highly flexible and waterproof latex paper backing
- · High tear resistance
- All-purpose: wet and dry

#### **Product design**

Type: WS flex 18 C
Grain: Silicon carbide
Bonding: Synthetic resin
Backing: C-paper, waterproof
Coating: Closed

Grit range: P 60/80/100/120/150/180/220/2 40/280/320/400/500/600/800/