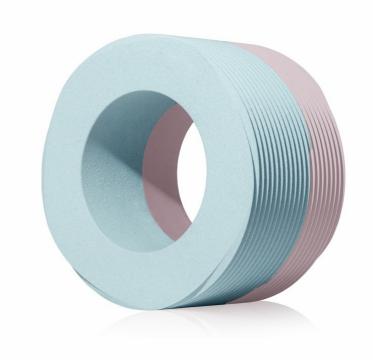

## **CERFINE / CERMIC CG**

Vitrified-bonded hybrid grinding worm wheels for high stock removal rates and finish quality

For grinding:

Gear, flank

Notes on the workpiece surface: Spur gear (straight-toothed, slanted-

toothed)

Material: case-hardened steel

**Grinding tool** 

Hybrid grinding worm wheel with sintered aluminum oxide, vitrified-bonded

Different performance classes available:

CLASSIC

Cost-effective solution for grinding small series

PERFORMANCE

Powerful all-round specification

PREMIUM

Very good cutting performance paired with very good profile stability

PREMIUM+

Highest performance class: solution with highest cutting performance and tool life

**Example specification** 

CERFINE CG A 100 H12 V/A 150 JOT12 V

Grinding process: Continuous generating gear grinding