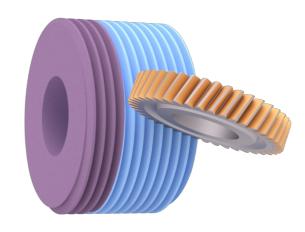

## **CERFINE / CERMIC CG**

Vitrified-bonded hybrid grinding worm wheels for high stock removal rates and finish quality

For grinding:

Gear, flank

Notes on the workpiece surface: Spur gear (straight-toothed, slanted-

toothed)

Material: case-hardened steel

**Grinding tool** 

Hybrid grinding worm wheel with sintered aluminum oxide, vitrified-bonded

Different performance classes available:

CLASSIC

Cost-effective solution for grinding small series

PERFORMANCE

Powerful all-round specification

PREMIUM

Very good cutting performance paired with very good profile stability

PREMIUM+

Highest performance class: solution with highest cutting performance and tool life

**Example specification** 

CERFINE CG A 100 H12 V/A 150 JOT12 V

Grinding process: Continuous generating gear grinding