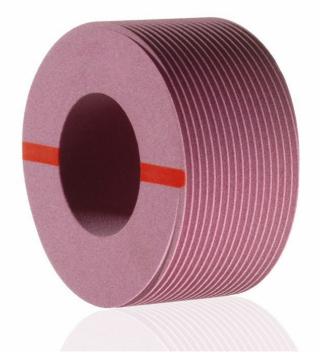

## **Grinding tool**

Grinding wheel with sintered aluminum oxide, vitrified-bonded

Different performance classes available: CLASSIC

Cost-effective solution for grinding small series

PERFORMANCE

Powerful all-round specification

PREMIUM

Very good cutting performance paired with very good profile stability

PREMIUM+

Highest performance class: solution with highest cutting performance and tool life

**Example specification** 

CERFINE CG A 120 H V

CERFINE CG A 90 H V

Grinding process: Continuous generating gear grinding