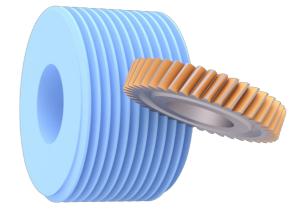

## For grinding:

HERMES

Gear, flank

Notes on the workpiece surface: Spur gear (straight-toothed, slanted-toothed)

Material: case-hardened steel

## **Grinding tool**

Grinding wheel with sintered aluminum oxide, vitrified-bonded

Different performance classes available: CLASSIC

Cost-effective solution for grinding small series

PERFORMANCE

Powerful all-round specification

CERFINE CG A 90 H V

Grinding process: Continuous generating gear grinding