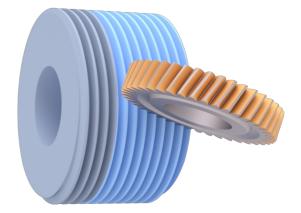

## Hybrid grinding worm wheel for high stock removal rates and top finish quality

## For grinding:

HERMES

Gear, flank

Notes on the workpiece surface: Spur gear (straight-toothed, slanted-toothed)

Material: case-hardened steel

## Grinding process: Continuous generating gear grinding