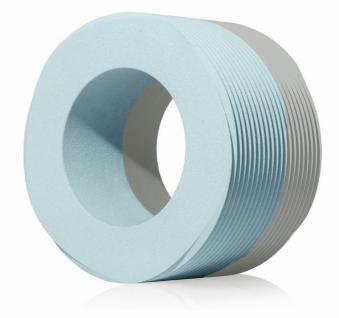

## Hybrid grinding worm wheel for high stock removal rates and top finish quality

## **Grinding tool**

Hybrid grinding worm wheel with sintered aluminum oxide, vitrified and resin-bonded

Different performance classes available: CLASSIC

Cost-effective solution for grinding small series