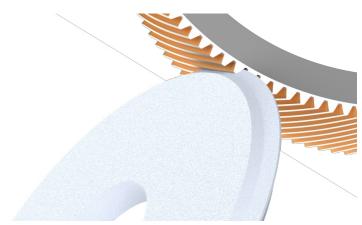

## High-performance tools for discontinuous profile grinding of gears

For grinding:

Gear, flank

Notes on the workpiece surface: Spur gear (straight-toothed, slanted-

toothed)

Material: case-hardened steel

**Grinding tool** 

**Grinding process: Profile grinding** 