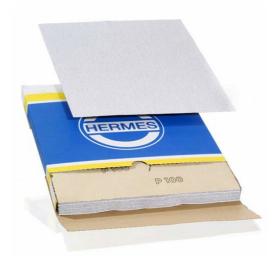

## Sheets: SF 168

# Highly flexible, additive-coated silicon carbide paper abrasive sheets

### **Product benefits**

- Very adaptable, highly flexible paper backing
- Open grain coating and optimized Longlife coating ensures low clogging behavior
- Outstanding sanding pattern on transparent lacquer systems
- Especially suitable for intermediate lacquer sanding