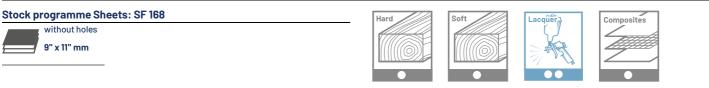

## Sheets: SF 168

### Lacquered wood parts:

• Manual lacquer sanding

Very suitable

Suitable

SF 168 Silicon carbide Synthetic resin, Longlife A-weight paper Open P 80/120/150/180/220/240/320/ 400/500