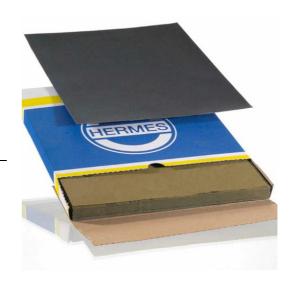

# **Sheets, waterproof: WS flex 18 C**

Strong, waterproof silicon carbide abrasive sheets

### **Product benefits**

- Very adaptable, highly flexible and waterproof latex paper backing
- High tear resistance
- All-purpose: wet and dry