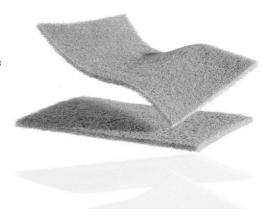

# Strips: webrax-GP 70600 White

Grainless cleaning non-woven for gentle processing of sensitive materials

### **Product benefits**

- · Very adaptable, highly flexible non-woven material
- No premature clogging due to open non-woven abrasive structure
- Especially suitable for gentle cleaning of sensitive materials (e.g. glass, porcelain, stainless steel)

### **Product design**

Type: webrax-GP 70600 White

Grain: Without grain
Bonding: Synthetic resin
Backing: Non-woven