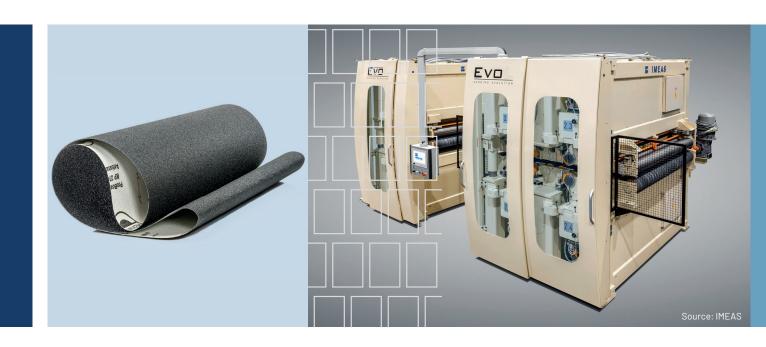

# NEW COMBI-BACKING WIDE BELT FOR SANDING PARTICLEBOARD AND FIBERBOARDS

**Description:** This stable and low-stretch combination backing type ensures a smooth belt run. Together with a homogeneous grain coating and especially due to an optimal joint technology, best surface qualities are achieved.

When setting up the machine, the wide belts are easy to handle and the smooth, flat back structure results in less graphite wear when used on support bars.

#### HERMES PROBOARD® RP 274

COMPETITION

| Application         | Calibrating and fine sanding of particleboards and fiberboards<br>Machine: IMEAS, 4 stations<br>Material: Particleboards |  |
|---------------------|--------------------------------------------------------------------------------------------------------------------------|--|
| Stability           |                                                                                                                          |  |
| Surface quality     |                                                                                                                          |  |
| Belt run properties |                                                                                                                          |  |