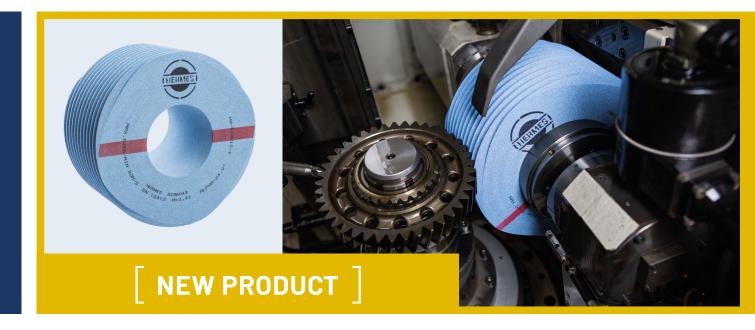

## **CERFINE PREMIUM+**

# Bonded abrasives with shaped ceramic grain for applications with highest performance requirements

#### **CERFINE PREMIUM+**

Bonded abrasives with shaped ceramic grain for applications with highest performance requirements

| Processes &<br>Applications | <ul> <li>Continuous gear grinding<br/>(profile grinding / generating gear grinding)</li> <li>External cylindrical grinding</li> <li>Internal cylindrical grinding</li> <li>Surface grinding</li> <li>Processes with large contact surfaces or difficult-to-machine materials such as Inconel</li> </ul>                                                                                                                                                    |
|-----------------------------|------------------------------------------------------------------------------------------------------------------------------------------------------------------------------------------------------------------------------------------------------------------------------------------------------------------------------------------------------------------------------------------------------------------------------------------------------------|
| Your advantages             | <ul> <li>Very high material removal with low thermal loads</li> <li>Reliably high profile stability and excellent, consistent surface qualities until the end of the tool life</li> <li>Very attractive price-performance ratio</li> <li>Tailor-made tool specification designed for the application</li> <li>Generates optimum pre-grinding zones for supplementary fine grinding/polishing processes with Hermes Cermic or Microlite products</li> </ul> |
| Grain                       | Shaped ceramic grain in combination with innovative secondary grain                                                                                                                                                                                                                                                                                                                                                                                        |
| Bonding                     | High performance bonding (e.g. Hermes Vitra)                                                                                                                                                                                                                                                                                                                                                                                                               |
| Further<br>informationen    | Product and apllication video on the Hermes' Youtube channel                                                                                                                                                                                                                                                                                                                                                                                               |
|                             |                                                                                                                                                                                                                                                                                                                                                                                                                                                            |