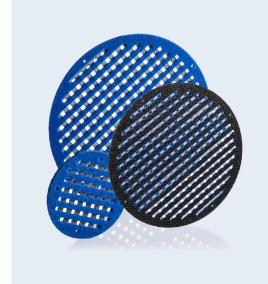

## The benefits for you

- Full-surface dust extraction by open 2-channel construction
- Universally applicable on every backing pad with dust extraction system (eg. 6-hole system or 9-hole-system)
- Faster disc changes, as no congruent positioning of the hole systems of the disc and backing pad is required
- Longer service life of velcro backing pad due to additional backing pad protection
- Maximum efficient grinding with combination of MULTIHOLE discs and MULTIFLOW pads