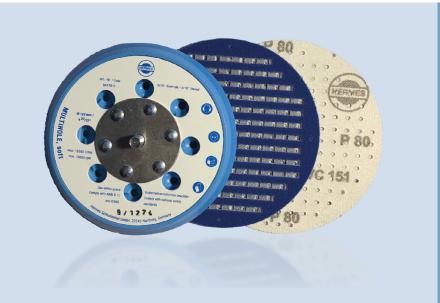

## **MULTIFLOW PAD**

## Hermes backing pad adapter for MULTIHOLE or conventional discs

## **MULTIFLOW PAD**

DISCS

Available from Hermes finished goods warehouse

**Ø 150 mm** Ident No. 6370055 VC 151-Longlife VEL, MULTHOLE VC 154-Longlife VEL, MULTIHOLE FC 161-Longlife VEL, MULTIHOLE FC 164-Longlife VEL, MULTIHOLE