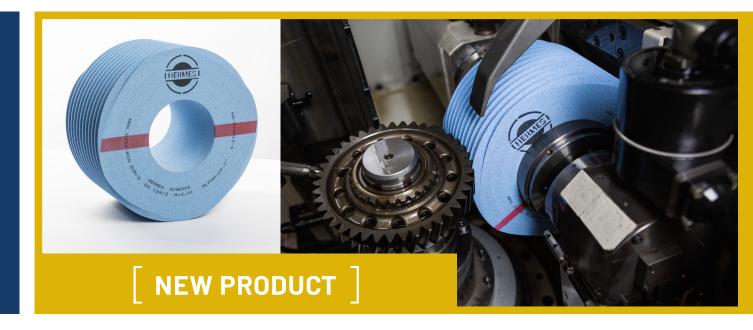

# **CERFINE PREMIUM+**

# Bonded abrasives with shaped ceramic grain for applications with highest performance requirements

#### **CERFINE PREMIUM+**

Bonded abrasives with shaped ceramic grain for applications with highest performance requirements

| Processes &<br>Applications | <ul> <li>Continuous gear grinding (profile grinding / generating gear grinding)</li> <li>External cylindrical grinding</li> <li>Internal cylindrical grinding</li> <li>Surface grinding</li> <li>Processes with large contact surfaces or difficult-to-machine materials such as Inconel</li> </ul>                                                                                                                                                        |  |
|-----------------------------|------------------------------------------------------------------------------------------------------------------------------------------------------------------------------------------------------------------------------------------------------------------------------------------------------------------------------------------------------------------------------------------------------------------------------------------------------------|--|
| Your advantages             | <ul> <li>Very high material removal with low thermal loads</li> <li>Reliably high profile stability and excellent, consistent surface qualities until the end of the tool life</li> <li>Very attractive price-performance ratio</li> <li>Tailor-made tool specification designed for the application</li> <li>Generates optimum pre-grinding zones for supplementary fine grinding/polishing processes with Hermes Cermic or Microlite products</li> </ul> |  |
| Grain                       | Shaped ceramic grain in combination with innovative secondary grain                                                                                                                                                                                                                                                                                                                                                                                        |  |
| Bonding                     | High performance bonding (e.g. Hermes Vitra)                                                                                                                                                                                                                                                                                                                                                                                                               |  |
| Further informationen       | Product and apllication video on the Hermes' Youtube channel                                                                                                                                                                                                                                                                                                                                                                                               |  |
|                             |                                                                                                                                                                                                                                                                                                                                                                                                                                                            |  |