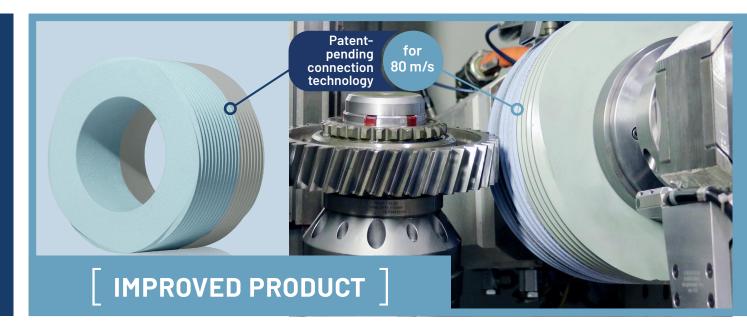

### **Your Advantages**

- Patent-pending technology that enables applications with cutting speeds of up to 80 m/s
- Reduced machining and changeover times
- Excellent surface qualities

- Guaranteed reproducibility over the entire wheel life
- Individual wheel design adapted to the process requirements
- Available in three performance classes