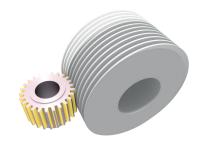

# **CERFINE / MICROLITE CG**

## Highly productive, high speed combination wheels for continuous generating grinding and polishing of gears

#### **CERFINE / MICROLITE CG**

Highly productive, high speed combination wheels for continuous generating grinding and polishing of gears

| Application areas              | For all gears with particularly high requirements for surface quality and productivity                                                                                                   |                                 |   |
|--------------------------------|------------------------------------------------------------------------------------------------------------------------------------------------------------------------------------------|---------------------------------|---|
| Grinding machines              | <ul> <li>Reishauer</li> <li>Kapp Niles</li> <li>Liebherr</li> <li>Klingelnberg</li> <li>Gleason</li> <li>Samputensili</li> <li>Mitsubishi</li> <li>More available on requests</li> </ul> |                                 |   |
| Process                        | Continuous generating gear grinding with Cerfine                                                                                                                                         | <b>Polishing</b> with Microlite |   |
| Achievable<br>Roughness values | Ra < 0,25 μm                                                                                                                                                                             | Ra < 0,1 µm                     | H |
| Abrasive grain                 | Sintered and/or semi friable aluminum oxide                                                                                                                                              | Semi friable aluminum oxide     |   |
| Bindung                        | Ceramic For applications demanding higher stock removal rates, or reduced risk of burning, high-performance VITRA bond is recommended                                                    | Polyurethane                    |   |
| Grit range                     | F 80 - 150                                                                                                                                                                               | F 400 - 800                     |   |